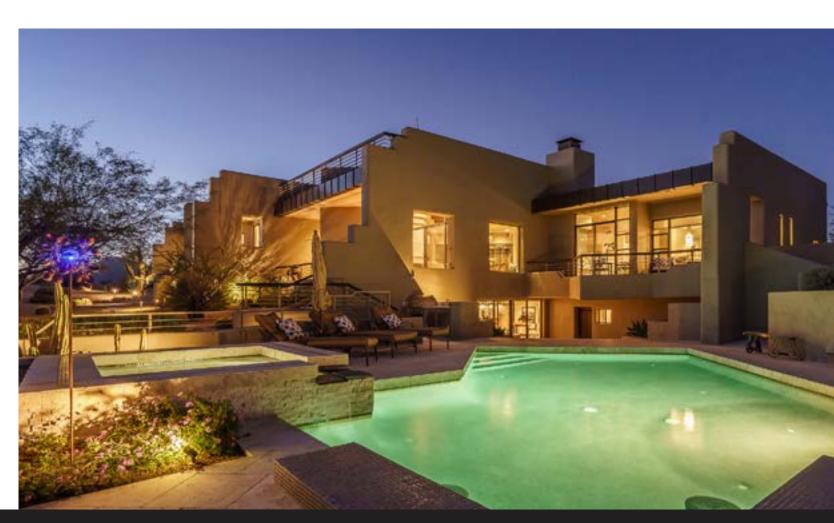

### **Backyard Oasis**

The backyard is a relaxing oasis that offers complete privacy, protected views, plenty of areas for lounging including a fabulous rooftop observation deck, water features, built-in BBQ, a beautiful pool with an in-ground spa and fire features.