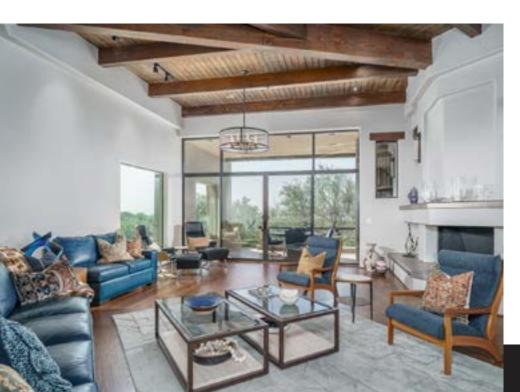

#### Living Areas

The well-designed, open concept floor plan offers 4 cozy fireplaces. For out-of-this-world entertaining, this home features a well-designed media space, game room and wine tasting area that could be converted to an Executive Office.