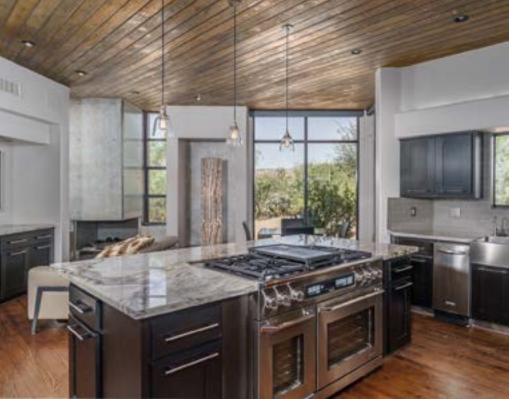

#### Eat-In Kitchen

Custom, dark maple cabinetry with quartz countertops, tiled backsplash, stainless appliances, a gas range, & built-in refrigerator, compliment a large island with breakfast bar and pendant lighting.