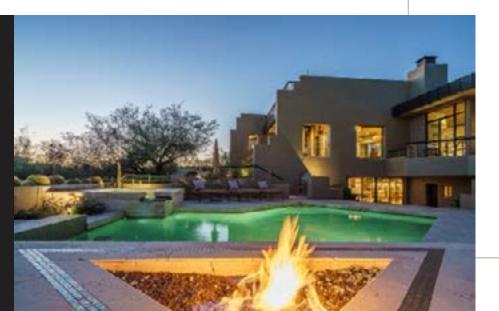

### **Backyard Oasis**

The backyard is a relaxing oasis that offers complete privacy, protected views, plenty of areas for lounging including a fabulous rooftop observation deck, water features, built-in BBQ, a beautiful pool with an in-ground spa and fire features.